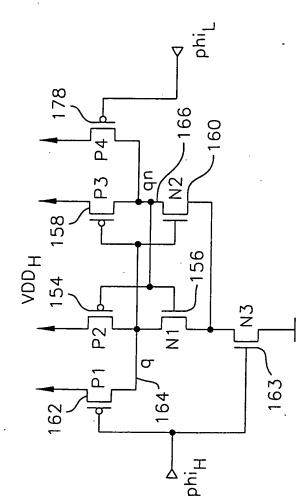

### IMAGES ARE BEST AVAILABLE COPY.

As rescanning documents *will not* correct images, please do not report the images to the Image Problem Mailbox.

• . . .

FIG. 1

.

----- AVATELLIND METHOD FOR

2.5V

: : .